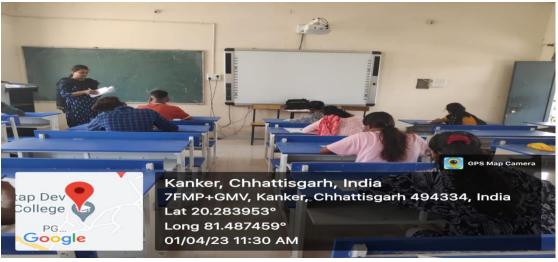

 4. There are 4 Smart Class Rooms in the college with Smart Board, Projectors and Computers –
Room No. 13 – Conference Hall

Class Room No. 47 -

#### Class Room No. 43 -