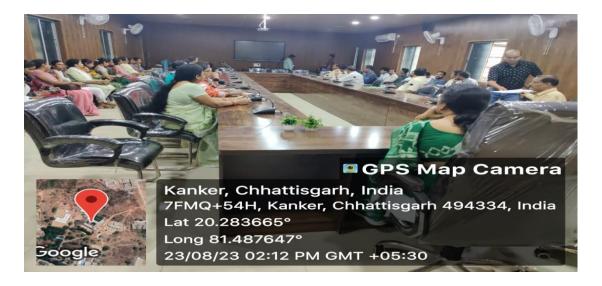

 4. There are 4 Smart Class Rooms in the college with Smart Board, Projectors and Computers –
Room No. 13 – Conference Hall

Class Room No. 47 -