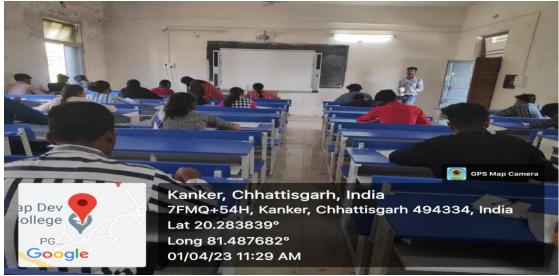

#### Class Room No. 43 -

### Class Room No. 07 -

7. There are 9 water coolers in each and every corners of the college.