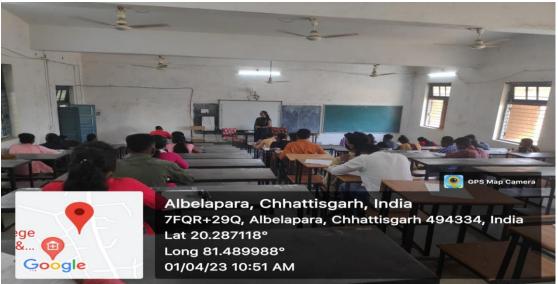

 4. There are 4 Smart Class Rooms in the college with Smart Board, Projectors and Computers –
Room No. 13 – Conference Hall

Class Room No. 47 -

#### Class Room No. 43 -

### Class Room No. 07 -

7. There are 9 water coolers in each and every corners of the college.